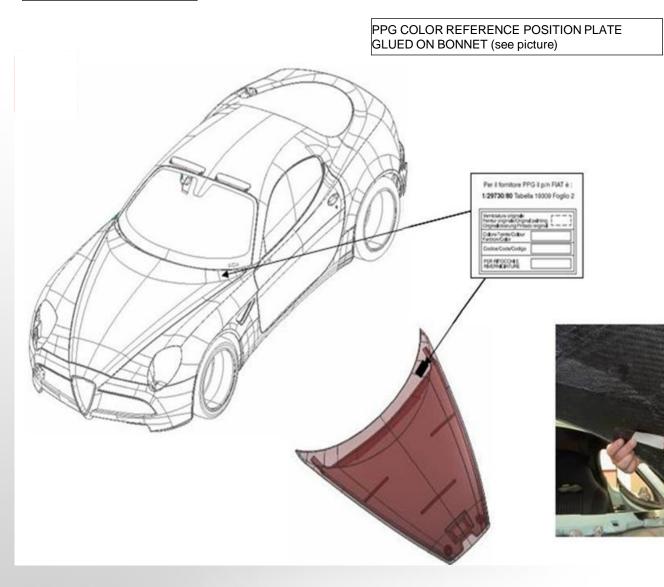

SPIDER<br>GIULIETTA | ON THE ENGINE COMPARTMENT COVER        |
| 159 - 147 - MI.TO                        | ON THE TAILGATE OF LUGGAGE COMPARTMENT |



| Verniciatura originale<br>Peinture óriginale / Orig<br>Originallackierung / Pin |                                         |
|---------------------------------------------------------------------------------|-----------------------------------------|
| Colore/Teinte/Colour<br>Farbton/Color                                           | AZZURRO POLIZIA HWB                     |
| Codice/Code/Codigo                                                              | 917                                     |
| PER RITOCCHI<br>USARE PRODOTTI                                                  | PPG REFINISH<br>NEXA AUTOCOLOR-MAXMEYER |



ALFA ROMEO 8C